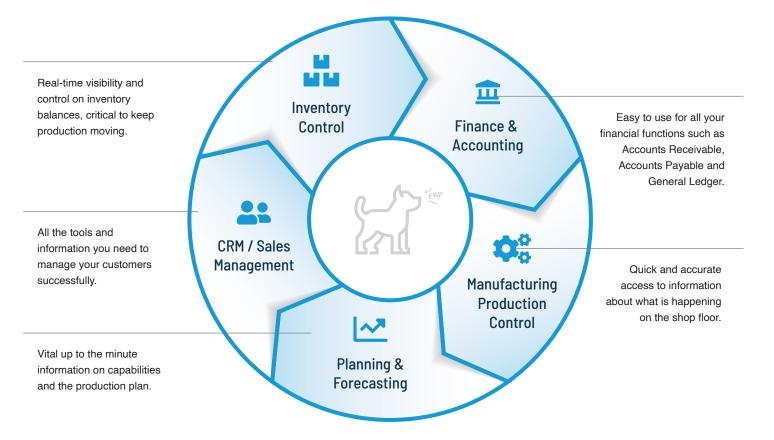

### Complete ERP Solution

Gone are the days of trying to piece together multiple systems to run your business. From accounting to inventory control, project management to CRM, and much more, you will benefit from having all your business-critical data in one place.

# **Complete Solution For Manufacturers and Distributors**

All the features of Rover ERP play together in perfect harmony giving you one source of truth for the customer life cycle. This will help eliminate the need to maintain the same data in multiple spots and dramatically increase efficiency throughout your entire company.